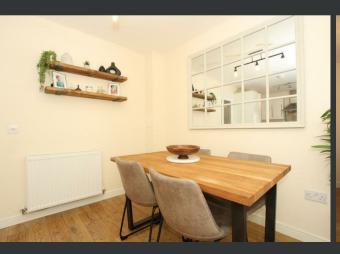

The property is entered into a hallway with access into a handy cloakroom WC and an impressive lounge with provides floorspace for various items of furniture. Off the lounge there is a superb dining kitchen fitted with a modern range of base and wall units and also has double doors leading out into the rear garden. On the first floor there is a landing, a fresh bathroom and three bedrooms – the master bedroom also has its own en-suite shower room.