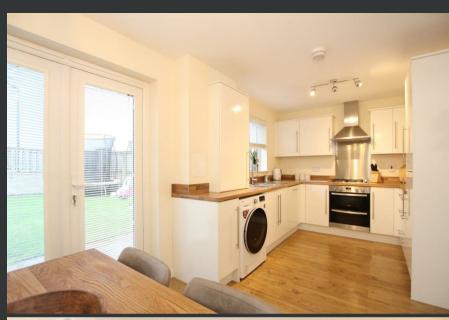

The property is entered into a hallway with access into a handy cloakroom WC and an impressive lounge with provides floorspace for various items of furniture. Off the lounge there is a superb dining kitchen fitted with a modern range of base and wall units and also has double doors leading out into the rear garden. On the first floor there is a landing, a fresh bathroom and three bedrooms – the master bedroom also has its own en-suite shower room.

To the front of the property there is a small area of lawn and a driveway providing off-street parking. The garden to the rear is enclosed by wall/fencing and consists of a generous area of lawn, planted borders and a slabbed patio with space for seating.