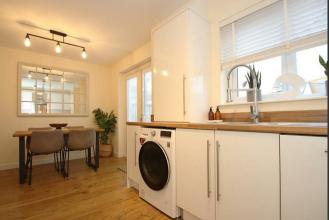

The property is entered into a hallway with access into a handy cloakroom WC and an impressive lounge with provides floorspace for various items of furniture. Off the lounge there is a superb dining kitchen fitted with a modern range of base and wall units and also has double doors leading out into the rear garden. On the first floor there is a landing, a fresh bathroom and three bedrooms – the master bedroom also has its own en-suite shower room.