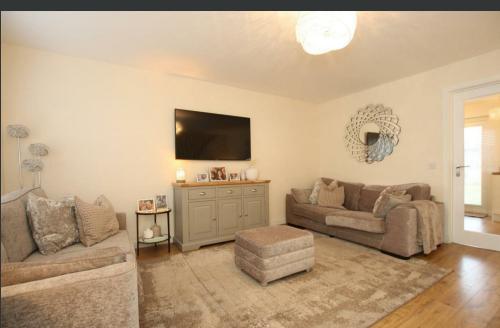

The property is entered into a hallway with access into a handy cloakroom WC and an impressive lounge with provides floorspace for various items of furniture. Off the lounge there is a superb dining kitchen fitted with a modern range of base and wall units and also has double doors leading out into the rear garden. On the first floor there is a landing, a fresh bathroom and three bedrooms – the master bedroom also has its own en-suite shower room.