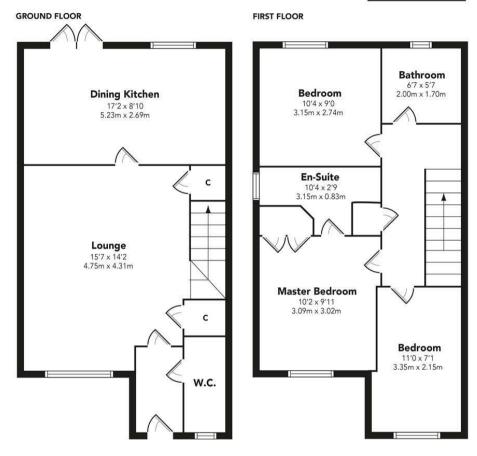

The property is entered into a hallway with access into a handy cloakroom WC and an impressive lounge with provides floorspace for various items of furniture. Off the lounge there is a superb dining kitchen fitted with a modern range of base and wall units and also has double doors leading out into the rear garden. On the first floor there is a landing, a fresh bathroom and three bedrooms – the master bedroom also has its own en-suite shower room.

Floorplans are indicative only - not to scale Produced by Plush Plans Ltd A