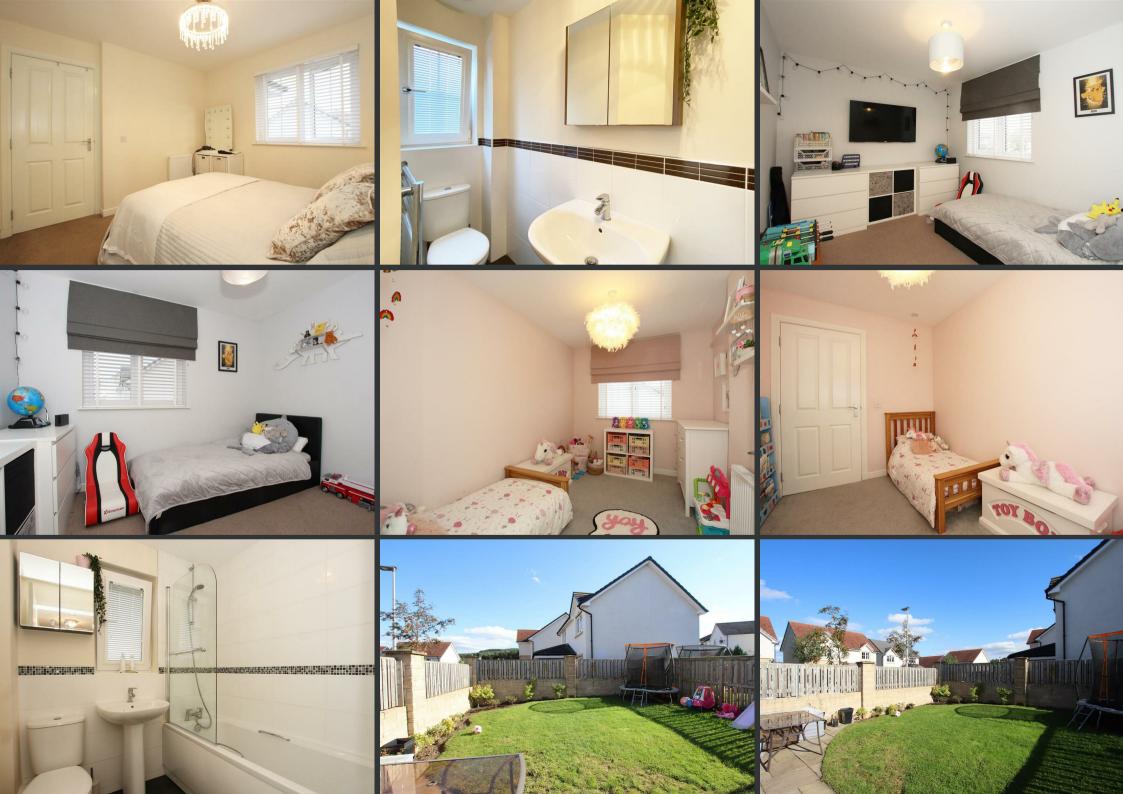

#### \*\*\*CLOSING DATE SET FOR TUESDAY 21ST SEPT AT 12NOON\*\*\*

This attractive 3 bed semi-detached villa is presented in excellent condition and boasts bright and generous accommodation throughout. It also comes with the added benefits of modern double glazing, gas central heating, off-street parking and a favourable position within the street, resulting in a very private rear garden.

The property is entered into a hallway with access into a handy cloakroom WC and an impressive lounge with provides floorspace for various items of furniture. Off the lounge there is a superb dining kitchen fitted with a modern range of base and wall units and also has double doors leading out into the rear garden. On the first floor there is a landing, a fresh bathroom and three bedrooms – the master bedroom also has its own en-suite shower room.

To the front of the property there is a small area of lawn and a driveway providing off-street parking. The garden to the rear is enclosed by wall/fencing and consists of a generous area of lawn, planted borders and a slabbed patio with space for seating.