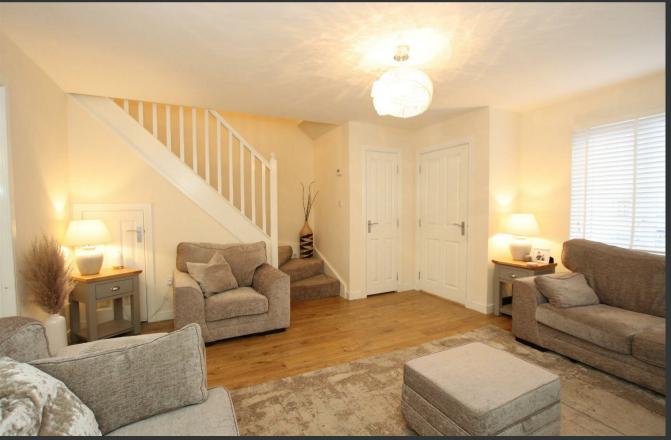

The property is entered into a hallway with access into a handy cloakroom WC and an impressive lounge with provides floorspace for various items of furniture. Off the lounge there is a superb dining kitchen fitted with a modern range of base and wall units and also has double doors leading out into the rear garden. On the first floor there is a landing, a fresh bathroom and three bedrooms – the master bedroom also has its own en-suite shower room.