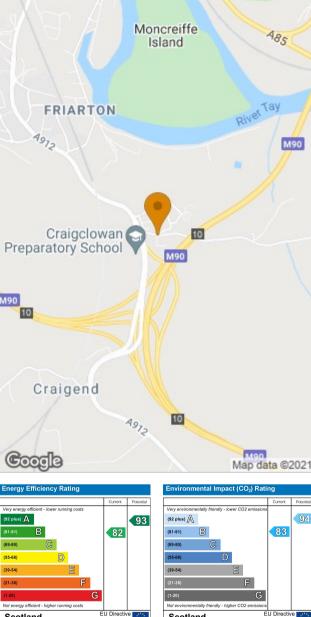

## Location

The property enjoys a peaceful location within the development and offers easy access onto the M90 motorway, Bridge of Earn and into the City Centre. Also closeby there is a bus route, supermarket and primary schools as well as some pictureseque walks at Moncreiffe Hill.