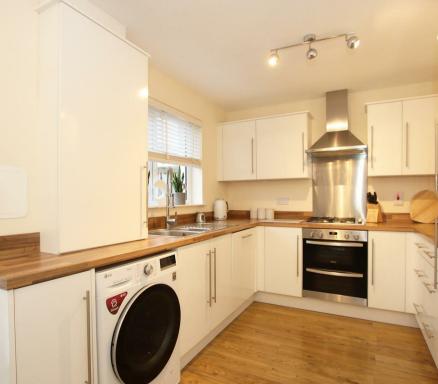

The property is entered into a hallway with access into a handy cloakroom WC and an impressive lounge with provides floorspace for various items of furniture. Off the lounge there is a superb dining kitchen fitted with a modern range of base and wall units and also has double doors leading out into the rear garden. On the first floor there is a landing, a fresh bathroom and three bedrooms – the master bedroom also has its own en-suite shower room.